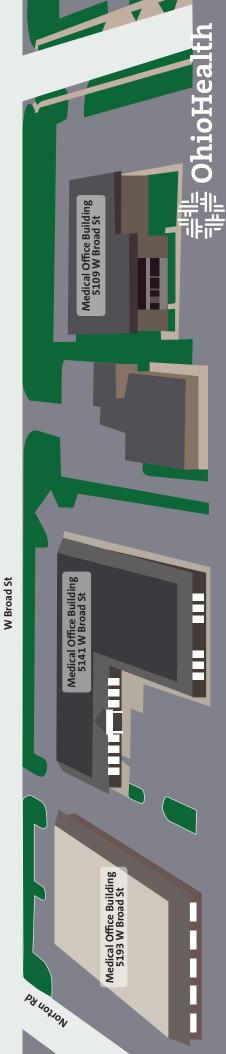

**Emergency Department:** turn right onto Sturbridge Rd and left into the Emergency Department parking lot.

**Medical office buildings at 5141 and 5193 W Broad St:** turn left onto Norton Rd and left into the parking lot.