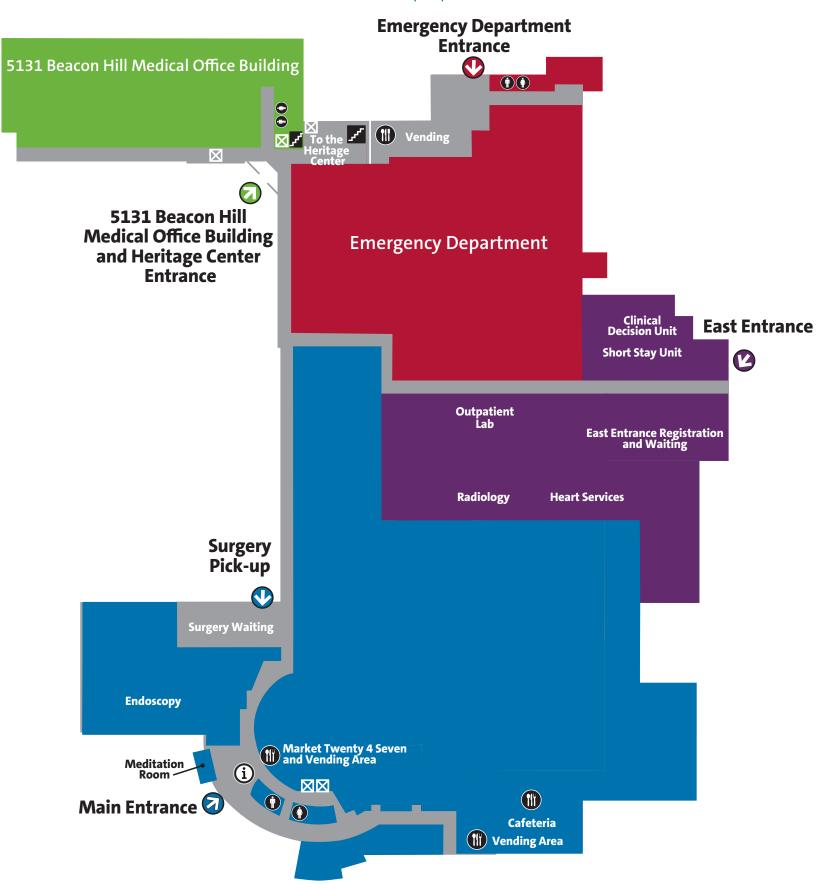

# OhioHealth Doctors Hospital Information (614) 544-1000

| TO ACCESS:                                                                  | WE SUGGEST YOU PARK IN:                                                            |
|-----------------------------------------------------------------------------|------------------------------------------------------------------------------------|
| Main Hospital                                                               | Main parking lot near W Broad St                                                   |
| Heritage Center, Founders Hall, medical offices at 5131 Beacon Hill Rd      | Heritage Center parking lot near the helipad                                       |
| Emergency Department                                                        | Emergency Department parking lot at the corner of Sturbridge Rd and Beacon Hill Rd |
| Hobbs Radiation Oncology Center                                             | Parking lot north of Hobbs Radiation Oncology Center                               |
| Medical offices at 5141 and 5193 W Broad St                                 | Parking lot surrounding the medical office buildings                               |
| Outpatient Lab, Imaging, Heart Services,<br>Clinical Decision Unit Entrance | East Entrance Services parking lot                                                 |
|                                                                             |                                                                                    |

# **OhioHealth Doctors Hospital**

Information (614) 544-1000

| Main Hospital                                                                                                                               | Floor |
|---------------------------------------------------------------------------------------------------------------------------------------------|-------|
| Market Twenty 4 Seven and Vending Area Cafeteria Meditation Room Endoscopy Surgery Post Anesthesia Care Unit (PACU) Pre/Post Operative Care | 1     |
| Maternity Center<br>Neonatal Special Care Unit<br>Patient Rooms 201-226                                                                     | 2     |
| Intensive Care (ICU) Patient Rooms 301 - 323 Patient Rooms 380 – 397                                                                        | 3     |
| Patient Rooms 401-428                                                                                                                       | 4     |
| Patient Rooms 501-528                                                                                                                       | 5     |
| Patient Rooms 601-626                                                                                                                       | 6     |

| East Entrance                                                                                                                                                   | Floor |
|-----------------------------------------------------------------------------------------------------------------------------------------------------------------|-------|
| Non-Radiology: Registration & Waiting Outpatient Lab Pulmonary Function Testing Heart Services Interventional Radiology Critical Decision Unit/ Short Stay Unit | 1     |
| Radiology: CAT Scan MRI Nuclear Medicine PET Ultrasound X-Ray                                                                                                   |       |
|                                                                                                                                                                 |       |

| The Heritage Center &<br>Emergency Department                       | Floor |
|---------------------------------------------------------------------|-------|
| Emergency Department<br>Vending Area                                | 1     |
| The Heritage Center for Osteopathic Medical Education Founders Hall | 2     |
| Simulation Center Amerine Conference Room                           |       |

| 5131 Beacon Hill Beacon Hill<br>Medical Office Building                                                                                                                                                                                                  | Suite                                                       | Floor |
|----------------------------------------------------------------------------------------------------------------------------------------------------------------------------------------------------------------------------------------------------------|-------------------------------------------------------------|-------|
| OhioHealth Cardiopulmonary Rehabilitation Doctors Hospital Pre-Admission Testing Anticoagulation Clinic OhioHealth Neurosurgery OhioHealth Neurological Physicians OhioHealth Community Care OhioHealth Surgical Specialists OhioHealth Gastroenterology | 100<br>110A<br>110B<br>110C<br>110C<br>110D<br>110E<br>110F | 1     |
| Doctors Hospital Heart & Vascular Imaging and Stress Testing Device Clinic OhioHealth Heart & Vascular Surgeons OhioHealth Heart, Lung & Vascular Surgeons CHF Clinic OhioHealth Cardiology (HVP) Doctors Hospital Wound Care Clinic Pulmonology         | 200<br>210<br>220A<br>220C<br>220B<br>220D<br>220E          | 2     |
| Doctors Hospital Women's Imaging<br>Doctors Hospital Maternal Fetal Medicine<br>GME OBGYN<br>OhioHealth OBGYN                                                                                                                                            | 300<br>310A<br>310B<br>310C                                 | 3     |