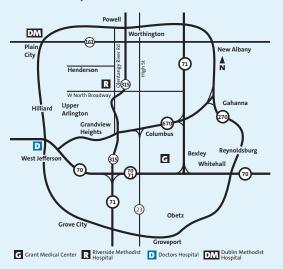

### Doctors Hospital is located at 5100 W Broad St.

### From the North:

Take I-270 South to W Broad St.

### From the East:

Take I-70 West to I-270 South. Exit onto W Broad St.

### From the South:

Take I-270 North to W Broad St.

### From the West:

Take I-70 East to I-270 South. Exit onto W Broad St.

Main Hospital, Hobbs Radiation Oncology, the Heritage Center and medical offices at 5131 Beacon Hill Rd: turn right at the main hospital entrance.